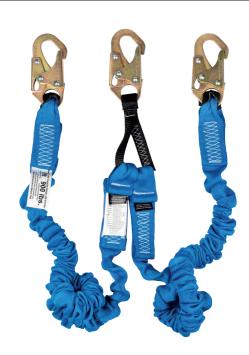

## Feabures

off Double-leg elasticated polyester lanyard with a full-length internal energy absorber. It features steel snap hook for anchorage connection and double steel snap hooks for harness attachment.

# Materials

50mm Tubular polyester webbing

Stamped steel ironwork 19mm Poy shock absorber 100% Polyester thread

### Compliant With

System Fall Arrest

ANSI Z359.13-2013 NRF-024-PEMEX 2009

**Length** 6ft

Appliance

General Industry
Construction

Weight

1.85 kg